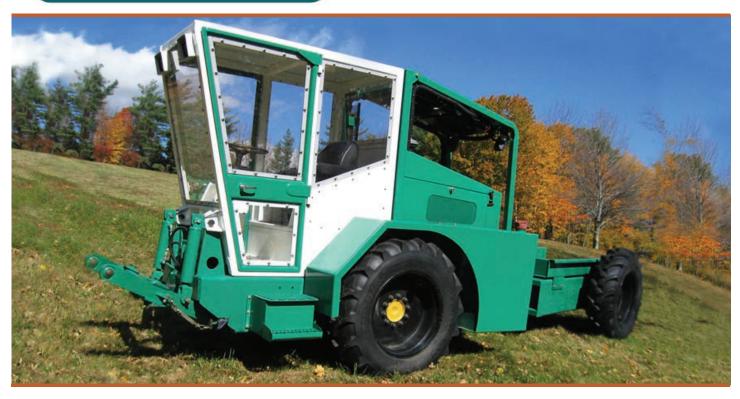

## COLLINS WORKALL®

WORKALL is the ONE versatile tractor design for your forestry, construction, and agricultural needs.

collins workall® can be used with standard farm attachments, thereby eliminating the need for multiple single-purpose machines (i.e. skidder, dump truck, loader, backhoe, snowblower, mower, forklift, rototiller).

Its tip-resistant oscillating and articulating center joint securely keeps all four wheels on the ground. This feature, combined with WORKALL's

narrow width, equal weight distribution, and excellent maneuvering characteristics, makes the WORKALL a safe, conservation-friendly tractor, ideal for use in the rugged, hilly New England terrain.